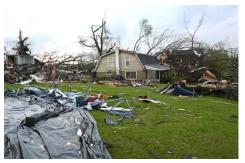

## Sherwood Area Disaster Relief Fund

Thank you all for the outpouring of assistance to individuals and families who were devastated by the tornado that ripped through our area last Tuesday. Your kind words and actions have been greatly appreciated!