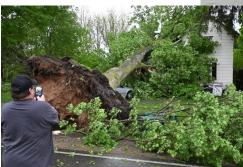

## Sherwood Area Disaster Relief Fund

Thank you all for the outpouring of assistance to individuals and families who were devastated by the tornado that ripped through our area last Tuesday. Your kind words and actions have been greatly appreciated!