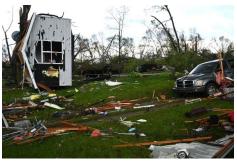

## Sherwood Area Disaster Relief Fund

Thank you all for the outpouring of assistance to individuals and families who were devastated by the tornado that ripped through our area last Tuesday. Your kind words and actions have been greatly appreciated!