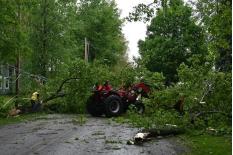

## Sherwood Area Disaster Relief Fund

Thank you all for the outpouring of assistance to individuals and families who were devastated by the tornado that ripped through our area last Tuesday. Your kind words and actions have been greatly appreciated!